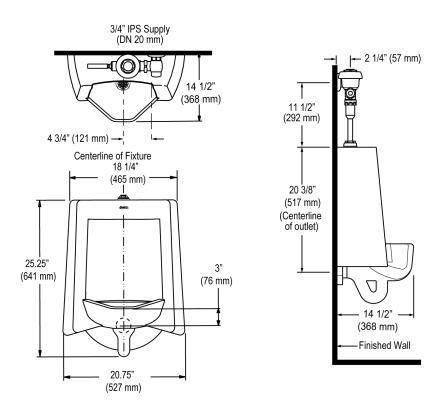

### DETAILS

- Flush Volume: 0.5 gpf (1.9 Lpf)
- Nominal Dimensions: 14 ½" × 20 ¾" × 25 ¼" (368 × 527 × 641mm)

## NOTES

All information contained within this document subject to change without notice.

**ROUGH-IN** 

Sloan 10500 Seymour Ave, Franklin Park, IL 60131 Phone: 800.982.5839 • Fax: 800.447.8329 • sloan.com